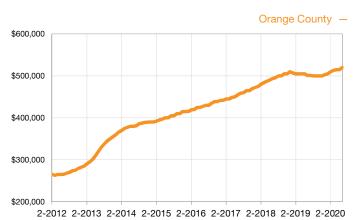

| 97.6%     | + 0.5%         | 96.9%        | 97.9%       | + 1.0%         |  |
| Percent of List Price Received*          | 98.6%     | 98.7%     | + 0.1%         | 98.4%        | 98.9%       | + 0.5%         |  |
| Inventory                                | 3,245     | 2,609     | - 19.6%        |              |             |                |  |
| Months Supply of Inventory               | 3.6       | 3.1       | - 13.9%        |              |             |                |  |

\* Does not account for sale concessions and/or downpayment assistance. | Percent changes are calculated using rounded figures and can sometimes look extreme due to small sample size.

## Median Sales Price – Detached Rolling 12-Month Calculation



## Median Sales Price – Attached Rolling 12-Month Calculation