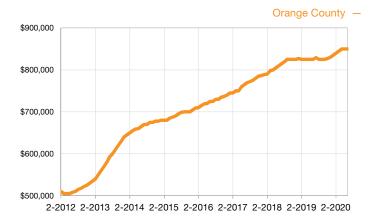

|  |
| Percent of Original List Price Received* | 97.1%     | 97.6%     | + 0.5%         | 96.9%        | 97.9%       | + 1.0%         |  |
| Percent of List Price Received*          | 98.6%     | 98.7%     | + 0.1%         | 98.4%        | 98.9%       | + 0.5%         |  |
| Inventory                                | 3,245     | 2,609     | - 19.6%        |              |             |                |  |
| Months Supply of Inventory               | 3.6       | 3.1       | - 13.9%        |              |             |                |  |

\* Does not account for sale concessions and/or downpayment assistance. | Percent changes are calculated using rounded figures and can sometimes look extreme due to small sample size.

## Median Sales Price – Detached Rolling 12-Month Calculation



## Median Sales Price – Attached Rolling 12-Month Calculation