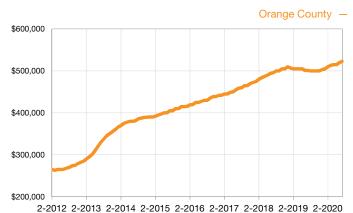

## **Median Sales Price – Attached**

Rolling 12-Month Calculation

<sup>\*</sup> Does not account for sale concessions and/or downpayment assistance. | Percent changes are calculated using rounded figures and can sometimes look extreme due to small sample size.

| Attached                                 | July      |           |                | Year to Date |             |                |  |
|------------------------------------------|-----------|-----------|----------------|--------------|-------------|----------------|--|
| Key Metrics                              | 2019      | 2020      | Percent Change | Thru 7-2019  | Thru 7-2020 | Percent Change |  |
| New Listings                             | 1,431     | 1,430     | - 0.1%         | 9,760        | 8,338       | - 14.6%        |  |
| Pending Sales                            | 1,101     | 625       | - 43.2%        | 6,963        | 5,576       | - 19.9%        |  |
| Closed Sales                             | 1,098     | 1,140     | + 3.8%         | 6,354        | 5,612       | - 11.7%        |  |
| Days on Market Until Sale                | 43        | 38        | - 11.6%        | 47           | 39          | - 17.0%        |  |
| Median Sales Price*                      | \$514,000 | \$547,000 | + 6.4%         | \$500,000    | \$535,000   | + 7.0%         |  |
| Average Sales Price*                     | \$579,930 | \$607,370 | + 4.7%         | \$585,090    | \$614,626   | + 5.0%         |  |
| Percent of Original List Price Received* | 97.1%     | 98.0%     | + 0.9%         | 96.9%        | 97.9%       | + 1.0%         |  |
| Percent of List Price Received*          | 98.6%     | 99.0%     | + 0.4%         | 98.5%        | 98.9%       | + 0.4%         |  |
| Inventory                                | 3,192     | 2,693     | - 15.6%        |              |             |                |  |
| Months Supply of Inventory               | 3.6       | 3.2       | - 11.1%        |              |             |                |  |