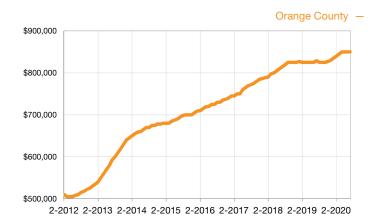

## Median Sales Price - Detached

Rolling 12-Month Calculation

## **Orange County**

| Detached                                 | July        |             |                | Year to Date |             |                |  |
|------------------------------------------|-------------|-------------|----------------|--------------|-------------|----------------|--|
| Key Metrics                              | 2019        | 2020        | Percent Change | Thru 7-2019  | Thru 7-2020 | Percent Change |  |
| New Listings                             | 2,431       | 2,332       | - 4.1%         | 16,631       | 13,402      | - 19.4%        |  |
| Pending Sales                            | 1,750       | 1,085       | - 38.0%        | 11,368       | 8,940       | - 21.4%        |  |
| Closed Sales                             | 1,830       | 1,884       | + 3.0%         | 10,414       | 9,058       | - 13.0%        |  |
| Days on Market Until Sale                | 44          | 39          | - 11.4%        | 48           | 42          | - 12.5%        |  |
| Median Sales Price*                      | \$850,000   | \$885,000   | + 4.1%         | \$831,000    | \$875,000   | + 5.3%         |  |
| Average Sales Price*                     | \$1,142,215 | \$1,198,001 | + 4.9%         | \$1,105,943  | \$1,166,001 | + 5.4%         |  |
| Percent of Original List Price Received* | 97.1%       | 98.0%       | + 0.9%         | 96.8%        | 97.8%       | + 1.0%         |  |
| Percent of List Price Received*          | 98.5%       | 99.0%       | + 0.5%         | 98.4%        | 98.8%       | + 0.4%         |  |
| Inventory                                | 5,945       | 4,301       | - 27.7%        |              |             |                |  |
| Months Supply of Inventory               | 4.1         | 3.2         | - 22.0%        |              |             |                |  |