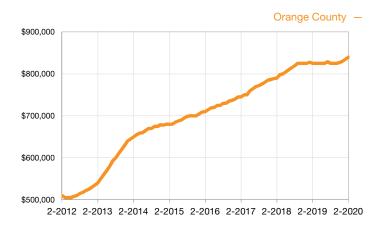

cent of Original List Price Received* | 96.2%     | 97.7%     | + 1.6%         | 96.1%        | 97.3%       | + 1.2%         |  |
| Percent of List Price Received*          | 98.1%     | 98.9%     | + 0.8%         | 98.1%        | 98.7%       | + 0.6%         |  |
| Inventory                                | 2,832     | 2,170     | - 23.4%        |              |             |                |  |
| Months Supply of Inventory               | 3.2       | 2.3       | - 28.1%        |              |             |                |  |

<sup>\*</sup> Does not account for sale concessions and/or downpayment assistance. | Percent changes are calculated using rounded figures and can sometimes look extreme due to small sample size.

## **Median Sales Price - Detached**

Rolling 12-Month Calculation



## **Median Sales Price – Attached**

Rolling 12-Month Calculation