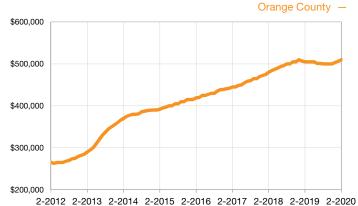

| 96.1%        | 97.3%       | + 1.2%         |  |
| Percent of List Price Received*          | 98.1%     | 98.9%     | + 0.8%         | 98.1%        | 98.7%       | + 0.6%         |  |
| Inventory                                | 2,832     | 2,170     | - 23.4%        |              |             |                |  |
| Months Supply of Inventory               | 3.2       | 2.3       | - 28.1%        |              |             |                |  |

<sup>\*</sup> Does not account for sale concessions and/or downpayment assistance. | Percent changes are calculated using rounded figures and can sometimes look extreme due to small sample size.

## **Median Sales Price - Detached**

Rolling 12-Month Calculation



## **Median Sales Price – Attached**

Rolling 12-Month Calculation