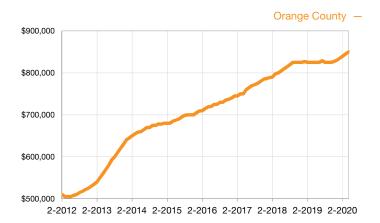

## **Median Sales Price - Detached**

Rolling 12-Month Calculation

## **Orange County**

| Detached                                 | April       |             |                | Year to Date |             |                |  |
|------------------------------------------|-------------|-------------|----------------|--------------|-------------|----------------|--|
| Key Metrics                              | 2019        | 2020        | Percent Change | Thru 4-2019  | Thru 4-2020 | Percent Change |  |
| New Listings                             | 2,637       | 1,220       | - 53.7%        | 9,147        | 6,864       | - 25.0%        |  |
| Pending Sales                            | 1,822       | 428         | - 76.5%        | 6,034        | 4,139       | - 31.4%        |  |
| Closed Sales                             | 1,700       | 1,051       | - 38.2%        | 5,007        | 4,930       | - 1.5%         |  |
| Days on Market Until Sale                | 45          | 31          | - 31.1%        | 53           | 45          | - 15.1%        |  |
| Median Sales Price*                      | \$832,500   | \$870,000   | + 4.5%         | \$815,000    | \$877,000   | + 7.6%         |  |
| Average Sales Price*                     | \$1,087,552 | \$1,110,434 | + 2.1%         | \$1,071,573  | \$1,164,871 | + 8.7%         |  |
| Percent of Original List Price Received* | 96.9%       | 98.5%       | + 1.7%         | 96.4%        | 97.8%       | + 1.5%         |  |
| Percent of List Price Received*          | 98.4%       | 99.1%       | + 0.7%         | 98.2%        | 98.9%       | + 0.7%         |  |
| Inventory                                | 5,633       | 3,625       | - 35.6%        |              |             |                |  |
| Months Supply of Inventory               | 3.9         | 2.6         | - 33.3%        |              |             |                |  |