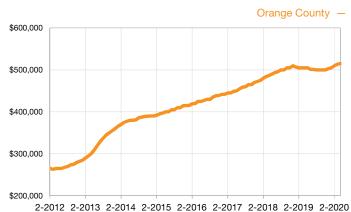

## **Median Sales Price – Attached**

Rolling 12-Month Calculation

<sup>\*</sup> Does not account for sale concessions and/or downpayment assistance. | Percent changes are calculated using rounded figures and can sometimes look extreme due to small sample size.

| Attached                                 | April     |           |                | Year to Date |             |                |  |
|------------------------------------------|-----------|-----------|----------------|--------------|-------------|----------------|--|
| Key Metrics                              | 2019      | 2020      | Percent Change | Thru 4-2019  | Thru 4-2020 | Percent Change |  |
| New Listings                             | 1,509     | 778       | - 48.4%        | 5,362        | 4,273       | - 20.3%        |  |
| Pending Sales                            | 1,118     | 249       | - 77.7%        | 3,700        | 2,712       | - 26.7%        |  |
| Closed Sales                             | 952       | 675       | - 29.1%        | 3,068        | 3,130       | + 2.0%         |  |
| Days on Market Until Sale                | 46        | 32        | - 30.4%        | 52           | 41          | - 21.2%        |  |
| Median Sales Price*                      | \$510,000 | \$520,500 | + 2.1%         | \$499,000    | \$532,500   | + 6.7%         |  |
| Average Sales Price*                     | \$588,525 | \$584,495 | - 0.7%         | \$582,624    | \$619,884   | + 6.4%         |  |
| Percent of Original List Price Received* | 97.1%     | 98.5%     | + 1.4%         | 96.6%        | 98.0%       | + 1.4%         |  |
| Percent of List Price Received*          | 98.6%     | 99.3%     | + 0.7%         | 98.3%        | 99.0%       | + 0.7%         |  |
| Inventory                                | 3,098     | 2,140     | - 30.9%        |              |             |                |  |
| Months Supply of Inventory               | 3.5       | 2.4       | - 31.4%        |              |             |                |  |