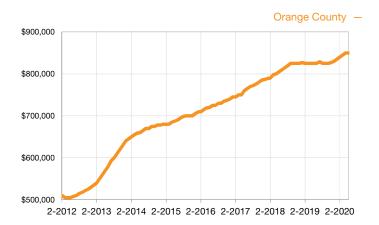

Percent of Original List Price Received* | 97.5%     | 97.7%     | + 0.2%         | 96.8%        | 97.9%       | + 1.1%         |  |
| Percent of List Price Received*          | 98.8%     | 98.7%     | - 0.1%         | 98.4%        | 99.0%       | + 0.6%         |  |
| Inventory                                | 3,222     | 2,500     | - 22.4%        |              |             |                |  |
| Months Supply of Inventory               | 3.6       | 3.0       | - 16.7%        |              |             |                |  |

<sup>\*</sup> Does not account for sale concessions and/or downpayment assistance. | Percent changes are calculated using rounded figures and can sometimes look extreme due to small sample size.

## Median Sales Price - Detached

Rolling 12-Month Calculation



## **Median Sales Price – Attached**

Rolling 12-Month Calculation