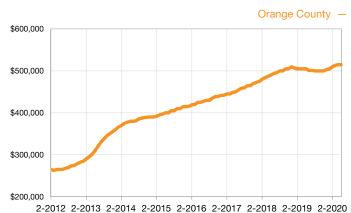

0.2%         | 96.8%        | 97.9%       | + 1.1%         |  |
| Percent of List Price Received*          | 98.8%     | 98.7%     | - 0.1%         | 98.4%        | 99.0%       | + 0.6%         |  |
| Inventory                                | 3,222     | 2,500     | - 22.4%        |              |             |                |  |
| Months Supply of Inventory               | 3.6       | 3.0       | - 16.7%        |              |             |                |  |

<sup>\*</sup> Does not account for sale concessions and/or downpayment assistance. | Percent changes are calculated using rounded figures and can sometimes look extreme due to small sample size.

## Median Sales Price - Detached

Rolling 12-Month Calculation



## **Median Sales Price – Attached**

Rolling 12-Month Calculation