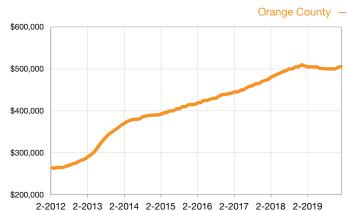

| + 1.0%         | 95.9%        | 96.9%       | + 1.0%         |  |
| Percent of List Price Received*          | 98.0%     | 98.4%     | + 0.4%         | 98.0%        | 98.4%       | + 0.4%         |  |
| Inventory                                | 2,781     | 2,077     | - 25.3%        |              |             |                |  |
| Months Supply of Inventory               | 3.1       | 2.2       | - 29.0%        |              |             |                |  |

<sup>\*</sup> Does not account for sale concessions and/or downpayment assistance. | Percent changes are calculated using rounded figures and can sometimes look extreme due to small sample size.

## Median Sales Price - Detached

Rolling 12-Month Calculation



## Median Sales Price - Attached

Rolling 12-Month Calculation