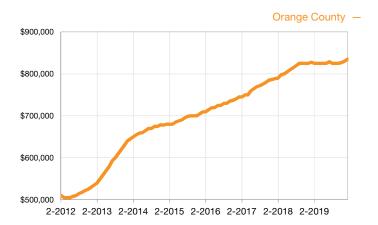

Percent of Original List Price Received* | 95.9%     | 96.9%     | + 1.0%         | 95.9%        | 96.9%       | + 1.0%         |  |
| Percent of List Price Received*          | 98.0%     | 98.4%     | + 0.4%         | 98.0%        | 98.4%       | + 0.4%         |  |
| Inventory                                | 2,781     | 2,077     | - 25.3%        |              |             |                |  |
| Months Supply of Inventory               | 3.1       | 2.2       | - 29.0%        |              |             |                |  |

<sup>\*</sup> Does not account for sale concessions and/or downpayment assistance. | Percent changes are calculated using rounded figures and can sometimes look extreme due to small sample size.

## Median Sales Price - Detached

Rolling 12-Month Calculation



## Median Sales Price - Attached

Rolling 12-Month Calculation